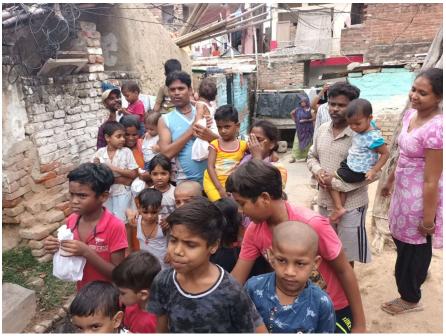

A total of 150+ units of Sweets ,fruits, Books ,Copies , Pencil sets were donated by students of the college. sweets were distributed to children at a local areas and a homeless shelter. The children were very excited to receive the sweets and study materials , and they thanked the students for their generosity.

The donation drive was a great way for the students to give back to the community and to make a difference in the lives of some of the most vulnerable children in that area.

I am proud of the students for their hard work and dedication to this project. They made a real difference in the lives of some of the most vulnerable children in our community