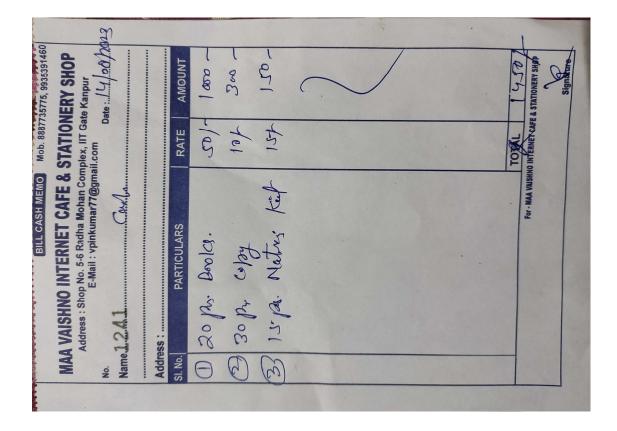

## **EXPENDITURE**

| S.no | Items                  | rate        | Net weight | Amount  |
|------|------------------------|-------------|------------|---------|
|      |                        |             |            |         |
| 1    | Sweets                 | 180 RS/Kg   | 15 Kg      | 2700 Rs |
| 2    | fruits                 | 42 Rs/Dozon | 32 Dozon   | 1344 Rs |
| 3    | Biscuits               | 5 Rs/packet | 168 packet | 840 Rs  |
| 4    | All in one (Book)      | 50 Rs/piece | 20 piece   | 1000 Rs |
| 5    | Copies                 | 10 Rs/piece | 30 piece   | 300 Rs  |
| 6    | Pencil Set             | 15 Rs/piece | 50 piece   | 750 Rs  |
| 7    | Paper Bags             | 250 Rs/kg   | 2.5 Kg     | 625 Rs  |
|      |                        |             |            |         |
|      | travelling expenditure | 550 Rs      |            |         |
|      | total expendature =    | 8149 Rs     |            |         |
|      |                        |             |            |         |
|      |                        |             |            |         |

BILLS---

SPECIAL THANKS TO ALL THE VOLENTIERS-----

More on -----