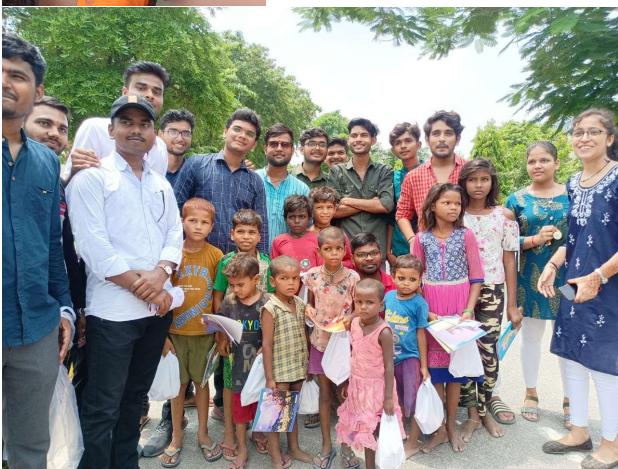

A total of 150+ units of Sweets ,fruits, Books ,Copies , Pencil sets were donated by students of the college. sweets were distributed to children at a local areas and a homeless shelter. The children were very excited to receive the sweets and study materials , and they thanked the students for their generosity.

The donation drive was a great way for the students to give back to the community and to make a difference in the lives of some of the most vulnerable children in that area.

I am proud of the students for their hard work and dedication to this project. They made a real difference in the lives of some of the most vulnerable children in our community