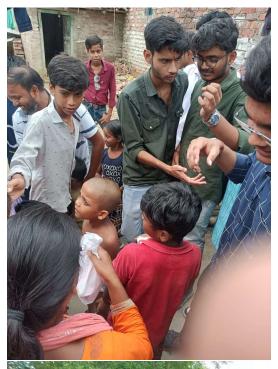

A total of 150+ units of Sweets ,fruits, Books ,Copies , Pencil sets were donated by students of the college. sweets were distributed to children at a local areas and a homeless shelter. The children were very excited to receive the sweets and study materials , and they thanked the students for their generosity.

The donation drive was a great way for the students to give back to the community and to make a difference in the lives of some of the most vulnerable children in that area.

I am proud of the students for their hard work and dedication to this project. They made a real difference in the lives of some of the most vulnerable children in our community