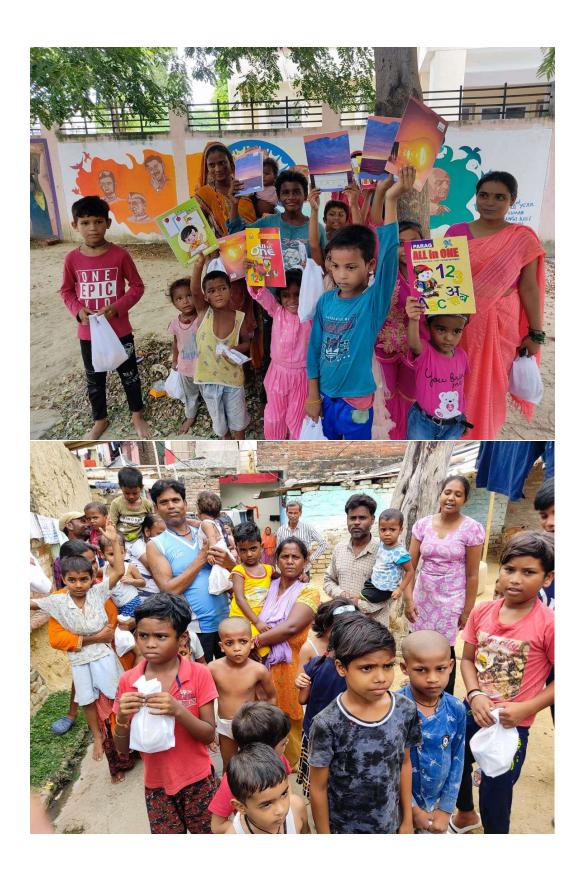

The Director,

**UIET Kanpur,** 

CSJM University, kanpur

Date: August 16, 2023

Subject: Report on Sweet Distribution Camp for needy children

On behalf of the students of CSE AI 2K22 of UIET Kanpur, I am writing to report on the Sweet Distribution Camp that was held on August 15, 2023. The camp was organized by the college's CSE AI department and was a huge success.

A total of 150+ units of Sweets ,fruits, Books ,Copies , Pencil sets were donated by students of the college. sweets were distributed to children at a local areas and a homeless shelter. The children were very excited to receive the sweets and study materials , and they thanked the students for their generosity.

The donation drive was a great way for the students to give back to the community and to make a difference in the lives of some of the most vulnerable children in that area.

I am proud of the students for their hard work and dedication to this project. They made a real difference in the lives of some of the most vulnerable children in our community