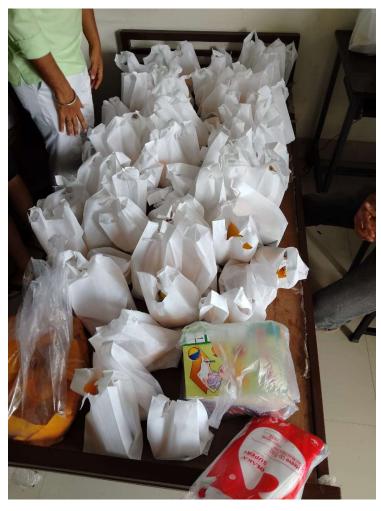

A total of 150+ units of Sweets ,fruits, Books ,Copies , Pencil sets were donated by students of the college. sweets were distributed to children at a local areas and a homeless shelter. The children were very excited to receive the sweets and study materials , and they thanked the students for their generosity.

## **EXPENDITURE**

| S.no | Items                  | rate        | Net weight | Amount  |
|------|------------------------|-------------|------------|---------|
|      |                        |             |            |         |
| 1    | Sweets                 | 180 RS/Kg   | 15 Kg      | 2700 Rs |
| 2    | fruits                 | 42 Rs/Dozon | 32 Dozon   | 1344 Rs |
| 3    | Biscuits               | 5 Rs/packet | 168 packet | 840 Rs  |
| 4    | All in one (Book)      | 50 Rs/piece | 20 piece   | 1000 Rs |
| 5    | Copies                 | 10 Rs/piece | 30 piece   | 300 Rs  |
| 6    | Pencil Set             | 15 Rs/piece | 50 piece   | 750 Rs  |
| 7    | Paper Bags             | 250 Rs/kg   | 2.5 Kg     | 625 Rs  |
|      |                        |             |            |         |
|      | travelling expenditure | 550 Rs      |            |         |
|      | total expendature =    | 8149 Rs     |            |         |
|      |                        |             |            |         |
|      |                        |             |            |         |