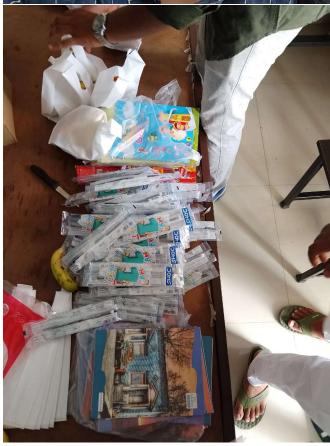

A total of 150+ units of Sweets ,fruits, Books ,Copies , Pencil sets were donated by students of the college. sweets were distributed to children at a local areas and a homeless shelter. The children were very excited to receive the sweets and study materials , and they thanked the students for their generosity.

## **EXPENDITURE**

| S.no | Items                  | rate        | Net weight | Amount  |
|------|------------------------|-------------|------------|---------|
|      |                        |             |            |         |
| 1    | Sweets                 | 180 RS/Kg   | 15 Kg      | 2700 Rs |
| 2    | fruits                 | 42 Rs/Dozon | 32 Dozon   | 1344 Rs |
| 3    | Biscuits               | 5 Rs/packet | 168 packet | 840 Rs  |
| 4    | All in one (Book)      | 50 Rs/piece | 20 piece   | 1000 Rs |
| 5    | Copies                 | 10 Rs/piece | 30 piece   | 300 Rs  |
| 6    | Pencil Set             | 15 Rs/piece | 50 piece   | 750 Rs  |
| 7    | Paper Bags             | 250 Rs/kg   | 2.5 Kg     | 625 Rs  |
|      |                        |             |            |         |
|      | travelling expenditure | 550 Rs      |            |         |
|      | total expendature =    | 8149 Rs     |            |         |
|      |                        |             |            |         |
|      |                        |             |            |         |