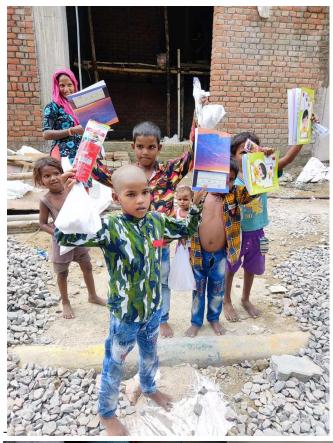

A total of 150+ units of Sweets ,fruits, Books ,Copies , Pencil sets were donated by students of the college. sweets were distributed to children at a local areas and a homeless shelter. The children were very excited to receive the sweets and study materials , and they thanked the students for their generosity.

The donation drive was a great way for the students to give back to the community and to make a difference in the lives of some of the most vulnerable children in that area.

I am proud of the students for their hard work and dedication to this project. They made a real difference in the lives of some of the most vulnerable children in our community