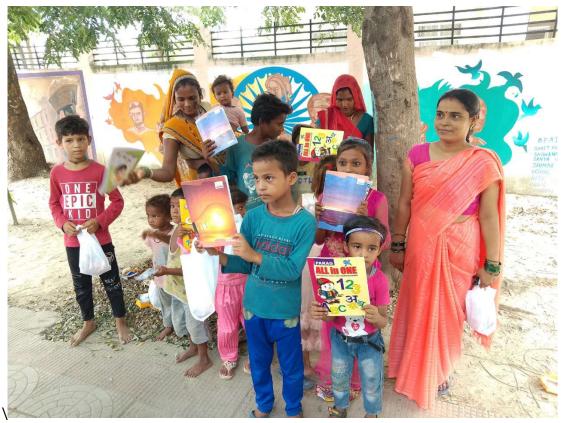

A total of 150+ units of Sweets ,fruits, Books ,Copies , Pencil sets were donated by students of the college. sweets were distributed to children at a local areas and a homeless shelter. The children were very excited to receive the sweets and study materials , and they thanked the students for their generosity.

The donation drive was a great way for the students to give back to the community and to make a difference in the lives of some of the most vulnerable children in that area.

I am proud of the students for their hard work and dedication to this project. They made a real difference in the lives of some of the most vulnerable children in our community