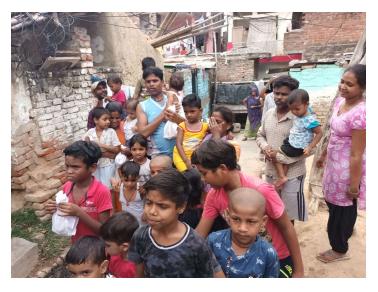

A total of 150+ units of Sweets ,fruits, Books ,Copies , Pencil sets were donated by students of the college. sweets were distributed to children at a local areas and a homeless shelter. The children were very excited to receive the sweets and study materials , and they thanked the students for their generosity.

The donation drive was a great way for the students to give back to the community and to make a difference in the lives of some of the most vulnerable children in that area.

I am proud of the students for their hard work and dedication to this project. They made a real difference in the lives of some of the most vulnerable children in our community