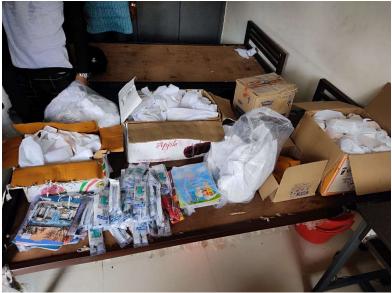

A total of 150+ units of Sweets ,fruits, Books ,Copies , Pencil sets were donated by students of the college. sweets were distributed to children at a local areas and a homeless shelter. The children were very excited to receive the sweets and study materials , and they thanked the students for their generosity.

The donation drive was a great way for the students to give back to the community and to make a difference in the lives of some of the most vulnerable children in that area.

I am proud of the students for their hard work and dedication to this project. They made a real difference in the lives of some of the most vulnerable children in our community