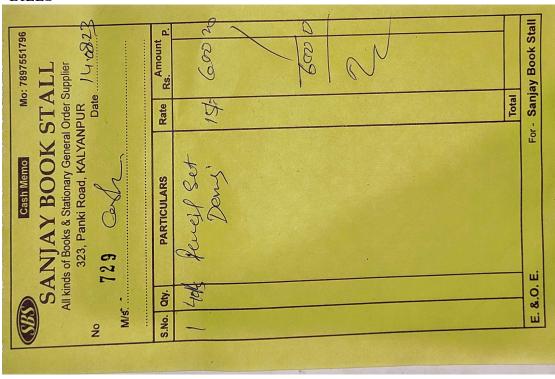

## **EXPENDITURE**

| S.no | Items                  | rate        | Net weight | Amount  |
|------|------------------------|-------------|------------|---------|
|      |                        |             |            |         |
| 1    | Sweets                 | 180 RS/Kg   | 15 Kg      | 2700 Rs |
| 2    | fruits                 | 42 Rs/Dozon | 32 Dozon   | 1344 Rs |
| 3    | Biscuits               | 5 Rs/packet | 168 packet | 840 Rs  |
| 4    | All in one (Book)      | 50 Rs/piece | 20 piece   | 1000 Rs |
| 5    | Copies                 | 10 Rs/piece | 30 piece   | 300 Rs  |
| 6    | Pencil Set             | 15 Rs/piece | 50 piece   | 750 Rs  |
| 7    | Paper Bags             | 250 Rs/kg   | 2.5 Kg     | 625 Rs  |
|      |                        |             |            |         |
|      | travelling expenditure | 550 Rs      |            |         |
|      | total expendature =    | 8149 Rs     |            |         |
|      |                        |             |            |         |
|      |                        |             |            |         |

BILLS---

SPECIAL THANKS TO ALL THE VOLENTIERS-----

More on -----