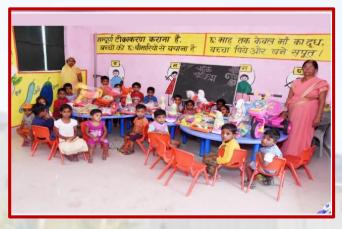

#### d-Practice:

Through this programme, CSJMU aims to provide sweet moments and merriment associated with childhood to the children at Anganwadi centres. Through the University's circular, CSJMU students and faculty are encouraged to celebrate their birthdays with children at these centres. Birthdays of children attached to the centres is also celebrated to help them experience childhood joy. Furthermore, the university also tries to recreate the same levels of imagination and facilities in our Anganwadi children as convent-going children receive. To do this, as part of a group effort, several University members joined forces and developed a list of aesthetically pleasing materials in the form of a 'kit', which helps both children's growth and education in addition to making them happy, upgrading their learning ability and improving their quality of life. A typical kit contains toys (numbers, blocks, animals, rings, balls), puzzle games, skipping ropes, clay for children's fun and recreational activities; tricycles, toy horses to ride and enjoy; white boards, markers, dusters, educational maps, and story books (panchtantra), play books to promote education and learning skills; fruit and other nutritional supplements to support their health, development and overall wellbeing; weighing machines and height gauges to monitor children's growth, first aid boxes for medical needs, hand wash and sanitizers for maintaining hygiene, furniture (kidney-shaped tables and chairs) for children to sit and perform different activities, utensils (plates, saucers, spoons, glasses) for smooth functioning of daily routines and steel boxes for storage.

Until now, CSJMU has strengthened 265 Anganwadi centres in Kanpur. As part of this initiative, Anganwadis from Etawah and Farrukhabad districts were also empowered with the kits to nurture their children.