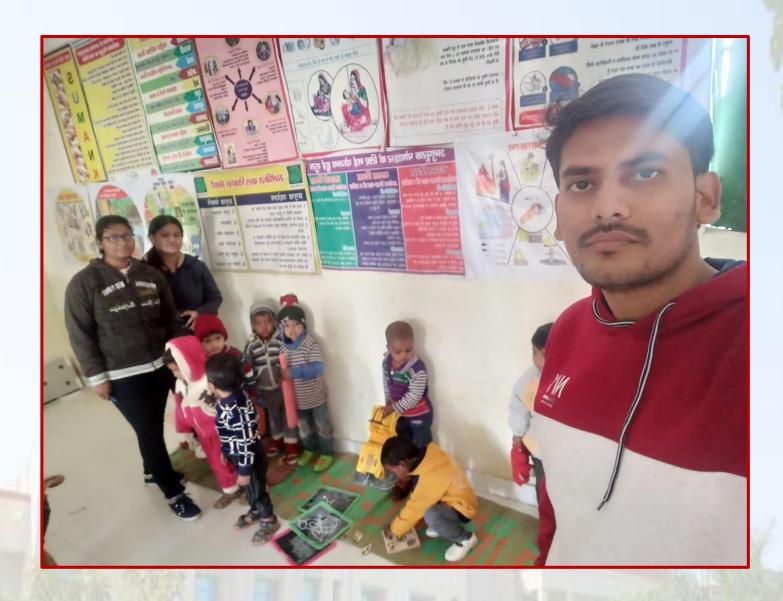

#### d-Practice:

Through this programme, CSJMU aims to provide sweet moments and merriment associated with childhood to the children at Anganwadi centres. Through the University's circular, CSJMU students and faculty are encouraged to celebrate their birthdays with children at these centres. Birthdays of children attached to the centres is also celebrated to help them experience childhood joy. Furthermore, the university also tries to recreate the same levels of imagination and facilities in our Anganwadi children as convent-going children receive. To do this, as part of a group effort, several University members joined forces and developed a list of aesthetically pleasing materials in the form of a 'kit', which helps both children's growth and education in addition to making them happy, upgrading their learning ability and improving their quality of life. A typical kit contains toys (numbers, blocks, animals, rings, balls), puzzle games, skipping ropes, clay for children's fun and recreational activities; tricycles, toy horses to ride and enjoy; white boards, markers, dusters, educational maps, and story books (panchtantra), play books to promote education and learning skills; fruit and other nutritional supplements to support their health, development and overall wellbeing; weighing machines and height gauges to monitor children's growth, first aid boxes for medical needs, hand wash and sanitizers for maintaining hygiene, furniture (kidney-shaped tables and chairs) for children to sit and perform different activities, utensils (plates, saucers, spoons, glasses) for smooth functioning of daily routines and steel boxes for storage.