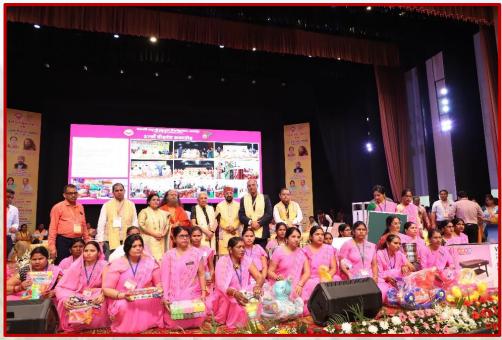

Uttar Pradesh State University (Formerly Kanpur University, Kanpur, 208024)
www.csjmu.ac.in

Fig. 3 & 4- Distribution of Anganwadi Kits to Anganwadi Workers by Honorable Governor Uttar Pradesh Smt. Annandiben Patel, Shri. Yogendra Upadhyay, Cabinet Minister, Smt. Rajni Tiwari, Minister of State, and Prof. Vinay Kumar Pathak, Vice-Chancellor on 22 March 2023