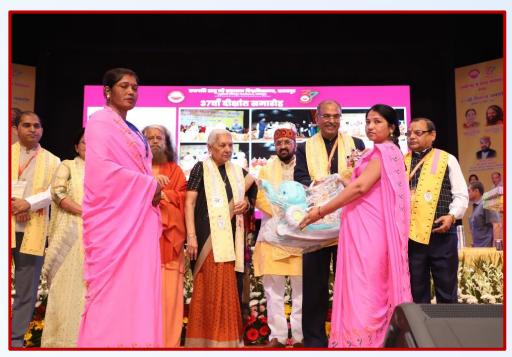

Uttar Pradesh State University (Formerly Kanpur University, Kanpur, 208024)
www.csjmu.ac.in

Fig. 3 & 4- Distribution of Anganwadi Kits to Anganwadi Workers by Honorable Governor Uttar Pradesh Smt. Annandiben Patel, Shri. Yogendra Upadhyay, Cabinet Minister, Smt. Rajni Tiwari, Minister of State, and Prof. Vinay Kumar Pathak, Vice-Chancellor on 22 March 2023