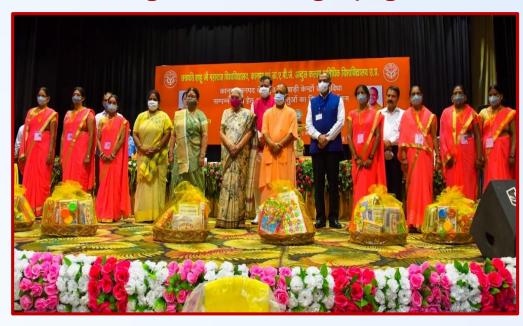

#### **Anganwadi Shahbhagita programme**

Fig. 1- Distribution of anganwadi kits to anganwadi workers for strengthening of anganwadi centres on 28 July 2021 by Honorable chancellor & Governor of Uttar Pradesh Smt. Anandiben Patel Ji, Honorable Chief Minister Shri Yogi Adityanath Ji, Shri. Satish Mahana, Cabinet Minister, Smt. Neelima Katiyar, Minister of State and Smt. Pramila Pandey, Mayor of Kanpur