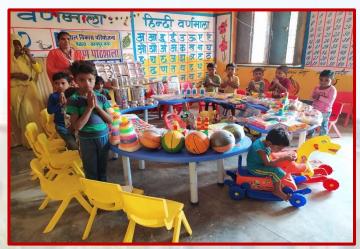

#### d-Practice:

Through this programme, CSJMU aims to provide sweet moments and merriment associated with childhood to the children at Anganwadi centres. Through the University's circular, CSJMU students and faculty are encouraged to celebrate their birthdays with children at these centres. Birthdays of children attached to the centres is also celebrated to help them experience childhood joy. Furthermore, the university also tries to recreate the same levels of imagination and facilities in our Anganwadi children as convent-going children receive. To do this, as part of a group effort, several University members joined forces and developed a list of aesthetically pleasing materials in the form of a 'kit', which helps both children's growth and education in addition to making them happy, upgrading their learning ability and improving their quality of life. A typical kit contains toys (numbers, blocks, animals, rings, balls), puzzle games, skipping ropes, clay for children's fun and recreational activities; tricycles, toy horses to ride and enjoy; white boards, markers, dusters, educational maps, and story books (panchtantra), play books to promote education and learning skills; fruit and other nutritional supplements to support their health, development and overall wellbeing; weighing machines and height gauges to monitor children's growth, first aid boxes for medical needs, hand wash and sanitizers for maintaining hygiene, furniture (kidney-shaped tables and chairs) for children to sit and perform different activities, utensils (plates, saucers, spoons, glasses) for smooth functioning of daily routines and steel boxes for storage.

Until now, CSJMU has strengthened 265 Anganwadi centres in Kanpur. As part of this initiative, Anganwadis from Etawah and Farrukhabad districts were also empowered with the kits to nurture their children.