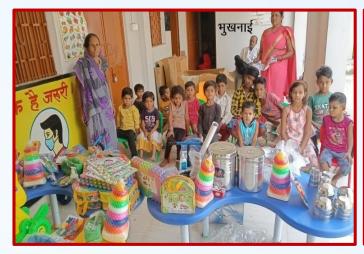

#### d-Practice:

Through this programme, CSJMU aims to provide sweet moments and merriment associated with childhood to the children at Anganwadi centres. Through the University's circular, CSJMU students and faculty are encouraged to celebrate their birthdays with children at these centres. Birthdays of children attached to the centres is also celebrated to help them experience childhood joy. Furthermore, the university also tries to recreate the same levels of imagination and facilities in our Anganwadi children as convent-going children receive. To do this, as part of a group effort, several University members joined forces and developed a list of aesthetically pleasing materials in the form of a 'kit', which helps both children's growth and education in addition to making them happy, upgrading their learning ability and improving their quality of life. A typical kit contains toys (numbers, blocks, animals, rings, balls), puzzle games, skipping ropes, clay for children's fun and recreational activities; tricycles, toy horses to ride and enjoy; white boards, markers, dusters, educational maps, and story books (panchtantra), play books to promote education and learning skills; fruit and other nutritional supplements to support their health, development and overall wellbeing; weighing machines and height gauges to monitor children's growth, first aid boxes for medical needs, hand wash and sanitizers for maintaining hygiene, furniture (kidney-shaped tables and chairs) for children to sit and perform different activities, utensils (plates, saucers, spoons, glasses) for smooth functioning of daily routines and steel boxes for storage.

Until now, CSJMU has strengthened 265 Anganwadi centres in Kanpur. As part of this initiative, Anganwadis from Etawah and Farrukhabad districts were also empowered with the kits to nurture their children.