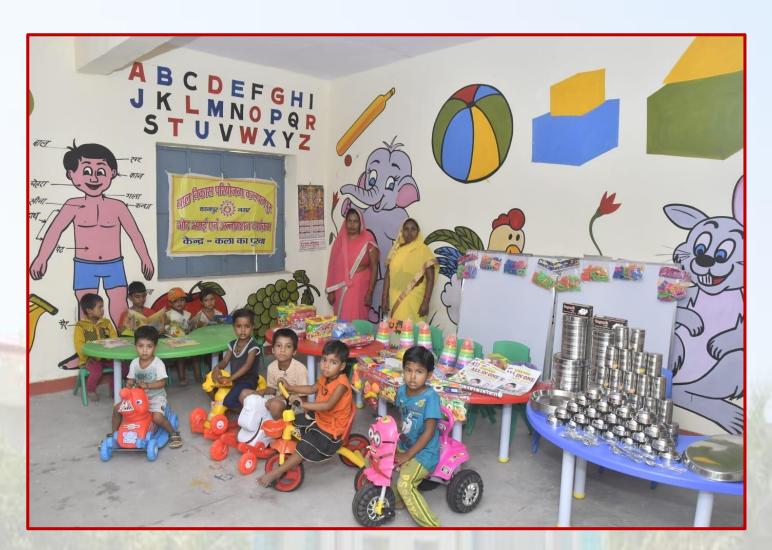

#### d-Practice:

Through this programme, CSJMU aims to provide sweet moments and merriment associated with childhood to the children at Anganwadi centres. Through the University's circular, CSJMU students and faculty are encouraged to celebrate their birthdays with children at these centres. Birthdays of children attached to the centres is also celebrated to help them experience childhood joy. Furthermore, the university also tries to recreate the same levels of imagination and facilities in our Anganwadi children as convent-going children receive. To do this, as part of a group effort, several University members joined forces and developed a list of aesthetically pleasing materials in the form of a 'kit', which helps both children's growth and education in addition to making them happy, upgrading their learning ability and improving their quality of life. A typical kit contains toys (numbers, blocks, animals, rings, balls), puzzle games, skipping ropes, clay for children's fun and recreational activities; tricycles, toy horses to ride and enjoy; white boards, markers, dusters, educational maps, and story books (panchtantra), play books to promote education and learning skills; fruit and other nutritional supplements to support their health, development and overall wellbeing; weighing machines and height gauges to monitor children's growth, first aid boxes for medical needs, hand wash and sanitizers for maintaining hygiene, furniture (kidney-shaped tables and chairs) for children to sit and perform different activities, utensils (plates, saucers, spoons, glasses) for smooth functioning of daily routines and steel boxes for storage.

Until now, CSJMU has strengthened 265 Anganwadi centres in Kanpur. As part of this initiative, Anganwadis from Etawah and Farrukhabad districts were also empowered with the kits to nurture their children.