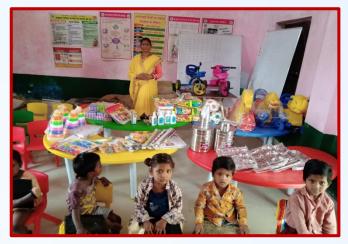

#### d-Practice:

Through this programme, CSJMU aims to provide sweet moments and merriment associated with childhood to the children at Anganwadi centres. Through the University's circular, CSJMU students and faculty are encouraged to celebrate their birthdays with children at these centres. Birthdays of children attached to the centres is also celebrated to help them experience childhood joy. Furthermore, the university also tries to recreate the same levels of imagination and facilities in our Anganwadi children as convent-going children receive. To do this, as part of a group effort, several University members joined forces and developed a list of aesthetically pleasing materials in the form of a 'kit', which helps both children's growth and education in addition to making them happy, upgrading their learning ability and improving their quality of life. A typical kit contains toys (numbers, blocks, animals, rings, balls), puzzle games, skipping ropes, clay for children's fun and recreational activities; tricycles, toy horses to ride and enjoy; white boards, markers, dusters, educational maps, and story books (panchtantra), play books to promote education and learning skills; fruit and other nutritional supplements to support their health, development and overall wellbeing; weighing machines and height gauges to monitor children's growth, first aid boxes for medical needs, hand wash and sanitizers for maintaining hygiene, furniture (kidney-shaped tables and chairs) for children to sit and perform different activities, utensils (plates, saucers, spoons, glasses) for smooth functioning of daily routines and steel boxes for storage.

Until now, CSJMU has strengthened 265 Anganwadi centres in Kanpur. As part of this initiative, Anganwadis from Etawah and Farrukhabad districts were also empowered with the kits to nurture their children.