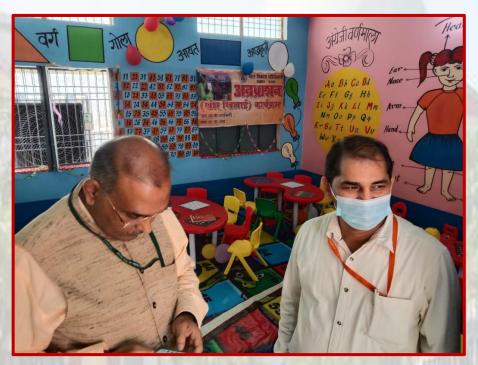

#### d-Practice:

Through this programme, CSJMU aims to provide sweet moments and merriment associated with childhood to the children at Anganwadi centres. Through the University's circular, CSJMU students and faculty are encouraged to celebrate their birthdays with children at these centres. Birthdays of children attached to the centres is also celebrated to help them experience childhood joy. Furthermore, the university also tries to recreate the same levels of imagination and facilities in our Anganwadi children as convent-going children receive. To do this, as part of a group effort, several University members joined forces and developed a list of aesthetically pleasing materials in the form of a 'kit', which helps both children's growth and education in addition to making them happy, upgrading their learning ability and improving their quality of life. A typical kit contains toys (numbers, blocks, animals, rings, balls), puzzle games, skipping ropes, clay for children's fun and recreational activities; tricycles, toy horses to ride and enjoy; white boards, markers, dusters, educational maps, and story books (panchtantra), play books to promote education and learning skills; fruit and other nutritional supplements to support their health, development and overall wellbeing; weighing machines and height gauges to monitor children's growth, first aid boxes for medical needs, hand wash and sanitizers for maintaining hygiene, furniture (kidney-shaped tables and chairs) for children to sit and perform different activities, utensils (plates, saucers, spoons, glasses) for smooth functioning of daily routines and steel boxes for storage.

Until now, CSJMU has strengthened 265 Anganwadi centres in Kanpur. As part of this initiative, Anganwadis from Etawah and Farrukhabad districts were also empowered with the kits to nurture their children.