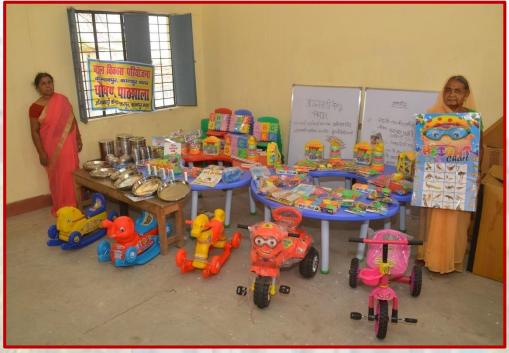

#### d-Practice:

Through this programme, CSJMU aims to provide sweet moments and merriment associated with childhood to the children at Anganwadi centres. Through the University's circular, CSJMU students and faculty are encouraged to celebrate their birthdays with children at these centres. Birthdays of children attached to the centres is also celebrated to help them experience childhood joy. Furthermore, the university also tries to recreate the same levels of imagination and facilities in our Anganwadi children as convent-going children receive. To do this, as part of a group effort, several University members joined forces and developed a list of aesthetically pleasing materials in the form of a 'kit', which helps both children's growth and education in addition to making them happy, upgrading their learning ability and improving their quality of life. A typical kit contains toys (numbers, blocks, animals, rings, balls), puzzle games, skipping ropes, clay for children's fun and recreational activities; tricycles, toy horses to ride and enjoy; white boards, markers, dusters, educational maps, and story books (panchtantra), play books to promote education and learning skills; fruit and other nutritional supplements to support their health, development and overall wellbeing; weighing machines and height gauges to monitor children's growth, first aid boxes for medical needs, hand wash and sanitizers for maintaining hygiene, furniture (kidney-shaped tables and chairs) for children to sit and perform different activities, utensils (plates, saucers, spoons, glasses) for smooth functioning of daily routines and steel boxes for storage.

Until now, CSJMU has strengthened 265 Anganwadi centres in Kanpur. As part of this initiative, Anganwadis from Etawah and Farrukhabad districts were also empowered with the kits to nurture their children.