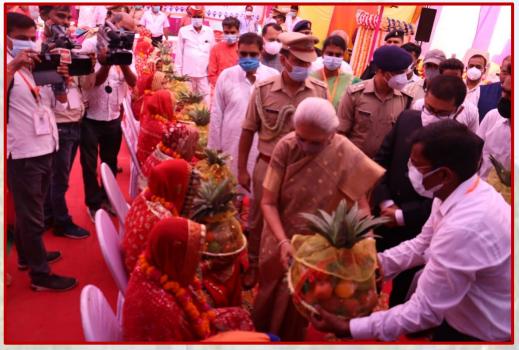

#### **Anganwadi Shahbhagita programme**

Fig. 1- Distribution of anganwadi kits to anganwadi workers for strengthening of anganwadi centres on 28 July 2021 by Honorable chancellor & Governor of Uttar Pradesh Smt. Anandiben Patel Ji, Honorable Chief Minister Shri Yogi Adityanath Ji, Shri. Satish Mahana, Cabinet Minister, Smt. Neelima Katiyar, Minister of State and Smt. Pramila Pandey, Mayor of Kanpur