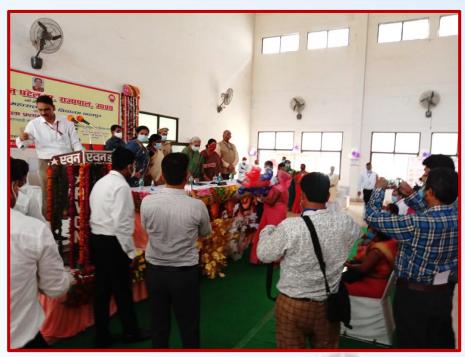

#### **Anganwadi Shahbhagita programme**

Fig. 1- Distribution of anganwadi kits to anganwadi workers for strengthening of anganwadi centres on 28 July 2021 by Honorable chancellor & Governor of Uttar Pradesh Smt. Anandiben Patel Ji, Honorable Chief Minister Shri Yogi Adityanath Ji, Shri. Satish Mahana, Cabinet Minister, Smt. Neelima Katiyar, Minister of State and Smt. Pramila Pandey, Mayor of Kanpur

Fig. 2- Distribution of anganwadi kits to anganwadi workers for strengthening of anganwadi centres on 25 November 2021 by Honorable chancellor & Governor of Uttar Pradesh Smt. Anandiben Patel Ji, Shri. Satish Mahana, Cabinet Minister, Smt. Neelima Katiyar, Minister of State and Smt. Pramila Pandey, Mayor of Kanpur, Shri. Devendra Singh Bhole, Member of Parliament etc.

Uttar Pradesh State University (Formerly Kanpur University, Kanpur, 208024)
www.csjmu.ac.in

Fig. 3 & 4- Distribution of Anganwadi Kits to Anganwadi Workers by Honorable Governor Uttar Pradesh Smt. Annandiben Patel, Shri. Yogendra Upadhyay, Cabinet Minister, Smt. Rajni Tiwari, Minister of State, and Prof. Vinay Kumar Pathak, Vice-Chancellor on 22 March 2023