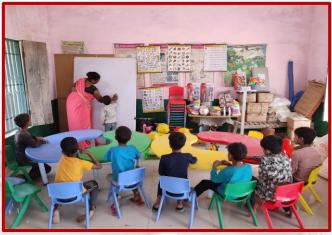

#### d-Practice:

Through this programme, CSJMU aims to provide sweet moments and merriment associated with childhood to the children at Anganwadi centres. Through the University's circular, CSJMU students and faculty are encouraged to celebrate their birthdays with children at these centres. Birthdays of children attached to the centres is also celebrated to help them experience childhood joy. Furthermore, the university also tries to recreate the same levels of imagination and facilities in our Anganwadi children as convent-going children receive. To do this, as part of a group effort, several University members joined forces and developed a list of aesthetically pleasing materials in the form of a 'kit', which helps both children's growth and education in addition to making them happy, upgrading their learning ability and improving their quality of life. A typical kit contains toys (numbers, blocks, animals, rings, balls), puzzle games, skipping ropes, clay for children's fun and recreational activities; tricycles, toy horses to ride and enjoy; white boards, markers, dusters, educational maps, and story books (panchtantra), play books to promote education and learning skills; fruit and other nutritional supplements to support their health, development and overall wellbeing; weighing machines and height gauges to monitor children's growth, first aid boxes for medical needs, hand wash and sanitizers for maintaining hygiene, furniture (kidney-shaped tables and chairs) for children to sit and perform different activities, utensils (plates, saucers, spoons, glasses) for smooth functioning of daily routines and steel boxes for storage.

Until now, CSJMU has strengthened 265 Anganwadi centres in Kanpur. As part of this initiative, Anganwadis from Etawah and Farrukhabad districts were also empowered with the kits to nurture their children.