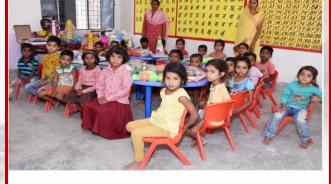

#### d-Practice:

Through this programme, CSJMU aims to provide sweet moments and merriment associated with childhood to the children at Anganwadi centres. Through the University's circular, CSJMU students and faculty are encouraged to celebrate their birthdays with children at these centres. Birthdays of children attached to the centres is also celebrated to help them experience childhood joy. Furthermore, the university also tries to recreate the same levels of imagination and facilities in our Anganwadi children as convent-going children receive. To do this, as part of a group effort, several University members joined forces and developed a list of aesthetically pleasing materials in the form of a 'kit', which helps both children's growth and education in addition to making them happy, upgrading their learning ability and improving their quality of life. A typical kit contains toys (numbers, blocks, animals, rings, balls), puzzle games, skipping ropes, clay for children's fun and recreational activities; tricycles, toy horses to ride and enjoy; white boards, markers, dusters, educational maps, and story books (panchtantra), play books to promote education and learning skills; fruit and other nutritional supplements to support their health, development and overall wellbeing; weighing machines and height gauges to monitor children's growth, first aid boxes for medical needs, hand wash and sanitizers for maintaining hygiene, furniture (kidney-shaped tables and chairs) for children to sit and perform different activities, utensils (plates, saucers, spoons, glasses) for smooth functioning of daily routines and steel boxes for storage.

Until now, CSJMU has strengthened 265 Anganwadi centres in Kanpur. As part of this initiative, Anganwadis from Etawah and Farrukhabad districts were also empowered with the kits to nurture their children.