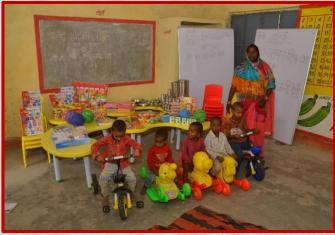

#### d-Practice:

Through this programme, CSJMU aims to provide sweet moments and merriment associated with childhood to the children at Anganwadi centres. Through the University's circular, CSJMU students and faculty are encouraged to celebrate their birthdays with children at these centres. Birthdays of children attached to the centres is also celebrated to help them experience childhood joy. Furthermore, the university also tries to recreate the same levels of imagination and facilities in our Anganwadi children as convent-going children receive. To do this, as part of a group effort, several University members joined forces and developed a list of aesthetically pleasing materials in the form of a 'kit', which helps both children's growth and education in addition to making them happy, upgrading their learning ability and improving their quality of life. A typical kit contains toys (numbers, blocks, animals, rings, balls), puzzle games, skipping ropes, clay for children's fun and recreational activities; tricycles, toy horses to ride and enjoy; white boards, markers, dusters, educational maps, and story books (panchtantra), play books to promote education and learning skills; fruit and other nutritional supplements to support their health, development and overall wellbeing; weighing machines and height gauges to monitor children's growth, first aid boxes for medical needs, hand wash and sanitizers for maintaining hygiene, furniture (kidney-shaped tables and chairs) for children to sit and perform different activities, utensils (plates, saucers, spoons, glasses) for smooth functioning of daily routines and steel boxes for storage.

Until now, CSJMU has strengthened 265 Anganwadi centres in Kanpur. As part of this initiative, Anganwadis from Etawah and Farrukhabad districts were also empowered with the kits to nurture their children.