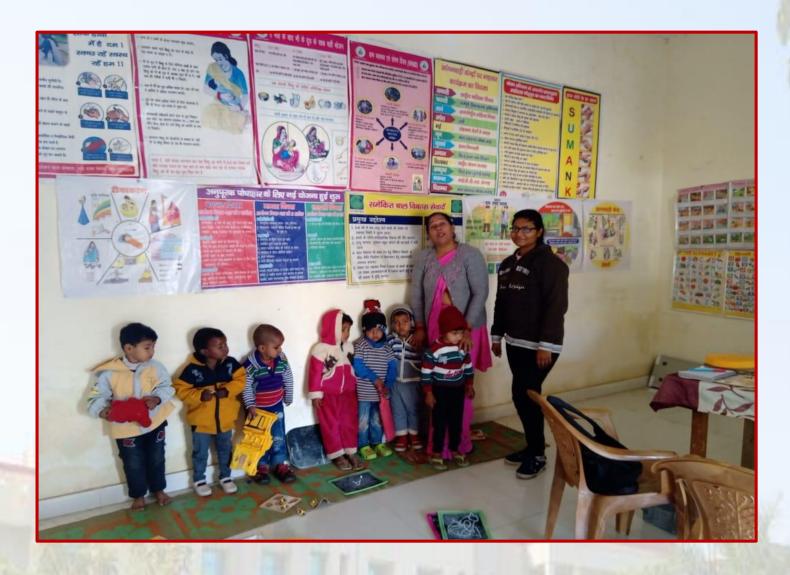

#### d-Practice:

Through this programme, CSJMU aims to provide sweet moments and merriment associated with childhood to the children at Anganwadi centres. Through the University's circular, CSJMU students and faculty are encouraged to celebrate their birthdays with children at these centres. Birthdays of children attached to the centres is also celebrated to help them experience childhood joy. Furthermore, the university also tries to recreate the same levels of imagination and facilities in our Anganwadi children as convent-going children receive. To do this, as part of a group effort, several University members joined forces and developed a list of aesthetically pleasing materials in the form of a 'kit', which helps both children's growth and education in addition to making them happy, upgrading their learning ability and improving their quality of life. A typical kit contains toys (numbers, blocks, animals, rings, balls), puzzle games, skipping ropes, clay for children's fun and recreational activities; tricycles, toy horses to ride and enjoy; white boards, markers, dusters, educational maps, and story books (panchtantra), play books to promote education and learning skills; fruit and other nutritional supplements to support their health, development and overall wellbeing; weighing machines and height gauges to monitor children's growth, first aid boxes for medical needs, hand wash and sanitizers for maintaining hygiene, furniture (kidney-shaped tables and chairs) for children to sit and perform different activities, utensils (plates, saucers, spoons, glasses) for smooth functioning of daily routines and steel boxes for storage.

Uttar Pradesh State University (Formerly Kanpur University, Kanpur, 208024) www.csjmu.ac.in

Aside from that, through a variety of different university programmes, pregnant Anganwadi workers have also been provided with supplements for completing their nutritional requirements and maintaining their health. A strong bond has developed between the University and Anganwadi workers which helps in the smooth functioning of activities. It helps us understand what they need and gives us the chance to help them in every way we can.