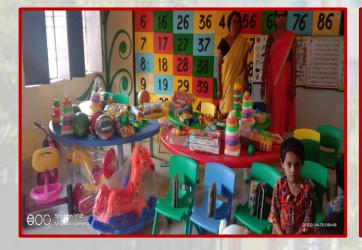

#### d-Practice:

Through this programme, CSJMU aims to provide sweet moments and merriment associated with childhood to the children at Anganwadi centres. Through the University's circular, CSJMU students and faculty are encouraged to celebrate their birthdays with children at these centres. Birthdays of children attached to the centres is also celebrated to help them experience childhood joy. Furthermore, the university also tries to recreate the same levels of imagination and facilities in our Anganwadi children as convent-going children receive. To do this, as part of a group effort, several University members joined forces and developed a list of aesthetically pleasing materials in the form of a 'kit', which helps both children's growth and education in addition to making them happy, upgrading their learning ability and improving their quality of life. A typical kit contains toys (numbers, blocks, animals, rings, balls), puzzle games, skipping ropes, clay for children's fun and recreational activities; tricycles, toy horses to ride and enjoy; white boards, markers, dusters, educational maps, and story books (panchtantra), play books to promote education and learning skills; fruit and other nutritional supplements to support their health, development and overall wellbeing; weighing machines and height gauges to monitor children's growth, first aid boxes for medical needs, hand wash and sanitizers for maintaining hygiene, furniture (kidney-shaped tables and chairs) for children to sit and perform different activities, utensils (plates, saucers, spoons, glasses) for smooth functioning of daily routines and steel boxes for storage.

Until now, CSJMU has strengthened 265 Anganwadi centres in Kanpur. As part of this initiative, Anganwadis from Etawah and Farrukhabad districts were also empowered with the kits to nurture their children.