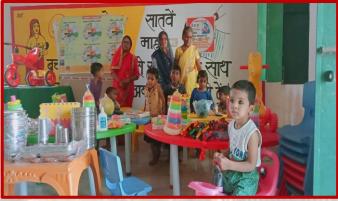

#### d-Practice:

Through this programme, CSJMU aims to provide sweet moments and merriment associated with childhood to the children at Anganwadi centres. Through the University's circular, CSJMU students and faculty are encouraged to celebrate their birthdays with children at these centres. Birthdays of children attached to the centres is also celebrated to help them experience childhood joy. Furthermore, the university also tries to recreate the same levels of imagination and facilities in our Anganwadi children as convent-going children receive. To do this, as part of a group effort, several University members joined forces and developed a list of aesthetically pleasing materials in the form of a 'kit', which helps both children's growth and education in addition to making them happy, upgrading their learning ability and improving their quality of life. A typical kit contains toys (numbers, blocks, animals, rings, balls), puzzle games, skipping ropes, clay for children's fun and recreational activities; tricycles, toy horses to ride and enjoy; white boards, markers, dusters, educational maps, and story books (panchtantra), play books to promote education and learning skills; fruit and other nutritional supplements to support their health, development and overall wellbeing; weighing machines and height gauges to monitor children's growth, first aid boxes for medical needs, hand wash and sanitizers for maintaining hygiene, furniture (kidney-shaped tables and chairs) for children to sit and perform different activities, utensils (plates, saucers, spoons, glasses) for smooth functioning of daily routines and steel boxes for storage.

Until now, CSJMU has strengthened 265 Anganwadi centres in Kanpur. As part of this initiative, Anganwadis from Etawah and Farrukhabad districts were also empowered with the kits to nurture their children.