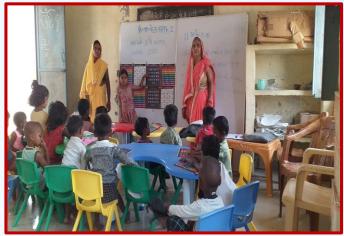

#### d-Practice:

Through this programme, CSJMU aims to provide sweet moments and merriment associated with childhood to the children at Anganwadi centres. Through the University's circular, CSJMU students and faculty are encouraged to celebrate their birthdays with children at these centres. Birthdays of children attached to the centres is also celebrated to help them experience childhood joy. Furthermore, the university also tries to recreate the same levels of imagination and facilities in our Anganwadi children as convent-going children receive. To do this, as part of a group effort, several University members joined forces and developed a list of aesthetically pleasing materials in the form of a 'kit', which helps both children's growth and education in addition to making them happy, upgrading their learning ability and improving their quality of life. A typical kit contains toys (numbers, blocks, animals, rings, balls), puzzle games, skipping ropes, clay for children's fun and recreational activities; tricycles, toy horses to ride and enjoy; white boards, markers, dusters, educational maps, and story books (panchtantra), play books to promote education and learning skills; fruit and other nutritional supplements to support their health, development and overall wellbeing; weighing machines and height gauges to monitor children's growth, first aid boxes for medical needs, hand wash and sanitizers for maintaining hygiene, furniture (kidney-shaped tables and chairs) for children to sit and perform different activities, utensils (plates, saucers, spoons, glasses) for smooth functioning of daily routines and steel boxes for storage.

Until now, CSJMU has strengthened 265 Anganwadi centres in Kanpur. As part of this initiative, Anganwadis from Etawah and Farrukhabad districts were also empowered with the kits to nurture their children.