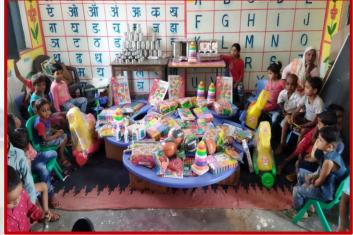

#### d-Practice:

Through this programme, CSJMU aims to provide sweet moments and merriment associated with childhood to the children at Anganwadi centres. Through the University's circular, CSJMU students and faculty are encouraged to celebrate their birthdays with children at these centres. Birthdays of children attached to the centres is also celebrated to help them experience childhood joy. Furthermore, the university also tries to recreate the same levels of imagination and facilities in our Anganwadi children as convent-going children receive. To do this, as part of a group effort, several University members joined forces and developed a list of aesthetically pleasing materials in the form of a 'kit', which helps both children's growth and education in addition to making them happy, upgrading their learning ability and improving their quality of life. A typical kit contains toys (numbers, blocks, animals, rings, balls), puzzle games, skipping ropes, clay for children's fun and recreational activities; tricycles, toy horses to ride and enjoy; white boards, markers, dusters, educational maps, and story books (panchtantra), play books to promote education and learning skills; fruit and other nutritional supplements to support their health, development and overall wellbeing; weighing machines and height gauges to monitor children's growth, first aid boxes for medical needs, hand wash and sanitizers for maintaining hygiene, furniture (kidney-shaped tables and chairs) for children to sit and perform different activities, utensils (plates, saucers, spoons, glasses) for smooth functioning of daily routines and steel boxes for storage.

Until now, CSJMU has strengthened 265 Anganwadi centres in Kanpur. As part of this initiative, Anganwadis from Etawah and Farrukhabad districts were also empowered with the kits to nurture their children.