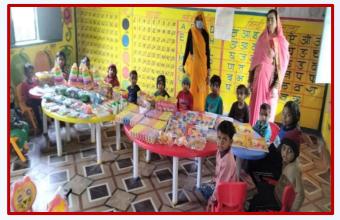

#### d-Practice:

Through this programme, CSJMU aims to provide sweet moments and merriment associated with childhood to the children at Anganwadi centres. Through the University's circular, CSJMU students and faculty are encouraged to celebrate their birthdays with children at these centres. Birthdays of children attached to the centres is also celebrated to help them experience childhood joy. Furthermore, the university also tries to recreate the same levels of imagination and facilities in our Anganwadi children as convent-going children receive. To do this, as part of a group effort, several University members joined forces and developed a list of aesthetically pleasing materials in the form of a 'kit', which helps both children's growth and education in addition to making them happy, upgrading their learning ability and improving their quality of life. A typical kit contains toys (numbers, blocks, animals, rings, balls), puzzle games, skipping ropes, clay for children's fun and recreational activities; tricycles, toy horses to ride and enjoy; white boards, markers, dusters, educational maps, and story books (panchtantra), play books to promote education and learning skills; fruit and other nutritional supplements to support their health, development and overall wellbeing; weighing machines and height gauges to monitor children's growth, first aid boxes for medical needs, hand wash and sanitizers for maintaining hygiene, furniture (kidney-shaped tables and chairs) for children to sit and perform different activities, utensils (plates, saucers, spoons, glasses) for smooth functioning of daily routines and steel boxes for storage.

Until now, CSJMU has strengthened 265 Anganwadi centres in Kanpur. As part of this initiative, Anganwadis from Etawah and Farrukhabad districts were also empowered with the kits to nurture their children.