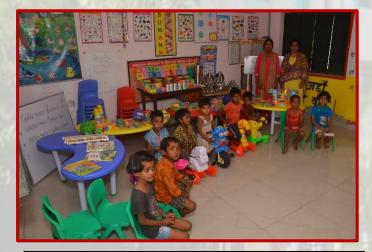

#### d-Practice:

Through this programme, CSJMU aims to provide sweet moments and merriment associated with childhood to the children at Anganwadi centres. Through the University's circular, CSJMU students and faculty are encouraged to celebrate their birthdays with children at these centres. Birthdays of children attached to the centres is also celebrated to help them experience childhood joy. Furthermore, the university also tries to recreate the same levels of imagination and facilities in our Anganwadi children as convent-going children receive. To do this, as part of a group effort, several University members joined forces and developed a list of aesthetically pleasing materials in the form of a 'kit', which helps both children's growth and education in addition to making them happy, upgrading their learning ability and improving their quality of life. A typical kit contains toys (numbers, blocks, animals, rings, balls), puzzle games, skipping ropes, clay for children's fun and recreational activities; tricycles, toy horses to ride and enjoy; white boards, markers, dusters, educational maps, and story books (panchtantra), play books to promote education and learning skills; fruit and other nutritional supplements to support their health, development and overall wellbeing; weighing machines and height gauges to monitor children's growth, first aid boxes for medical needs, hand wash and sanitizers for maintaining hygiene, furniture (kidney-shaped tables and chairs) for children to sit and perform different activities, utensils (plates, saucers, spoons, glasses) for smooth functioning of daily routines and steel boxes for storage.

Until now, CSJMU has strengthened 265 Anganwadi centres in Kanpur. As part of this initiative, Anganwadis from Etawah and Farrukhabad districts were also empowered with the kits to nurture their children.