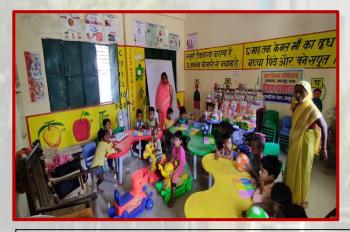

#### d-Practice:

Through this programme, CSJMU aims to provide sweet moments and merriment associated with childhood to the children at Anganwadi centres. Through the University's circular, CSJMU students and faculty are encouraged to celebrate their birthdays with children at these centres. Birthdays of children attached to the centres is also celebrated to help them experience childhood joy. Furthermore, the university also tries to recreate the same levels of imagination and facilities in our Anganwadi children as convent-going children receive. To do this, as part of a group effort, several University members joined forces and developed a list of aesthetically pleasing materials in the form of a 'kit', which helps both children's growth and education in addition to making them happy, upgrading their learning ability and improving their quality of life. A typical kit contains toys (numbers, blocks, animals, rings, balls), puzzle games, skipping ropes, clay for children's fun and recreational activities; tricycles, toy horses to ride and enjoy; white boards, markers, dusters, educational maps, and story books (panchtantra), play books to promote education and learning skills; fruit and other nutritional supplements to support their health, development and overall wellbeing; weighing machines and height gauges to monitor children's growth, first aid boxes for medical needs, hand wash and sanitizers for maintaining hygiene, furniture (kidney-shaped tables and chairs) for children to sit and perform different activities, utensils (plates, saucers, spoons, glasses) for smooth functioning of daily routines and steel boxes for storage.

Until now, CSJMU has strengthened 265 Anganwadi centres in Kanpur. As part of this initiative, Anganwadis from Etawah and Farrukhabad districts were also empowered with the kits to nurture their children.