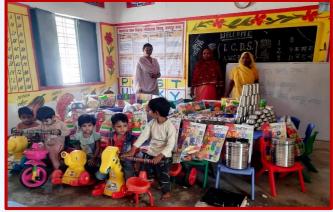

#### d-Practice:

Through this programme, CSJMU aims to provide sweet moments and merriment associated with childhood to the children at Anganwadi centres. Through the University's circular, CSJMU students and faculty are encouraged to celebrate their birthdays with children at these centres. Birthdays of children attached to the centres is also celebrated to help them experience childhood joy. Furthermore, the university also tries to recreate the same levels of imagination and facilities in our Anganwadi children as convent-going children receive. To do this, as part of a group effort, several University members joined forces and developed a list of aesthetically pleasing materials in the form of a 'kit', which helps both children's growth and education in addition to making them happy, upgrading their learning ability and improving their quality of life. A typical kit contains toys (numbers, blocks, animals, rings, balls), puzzle games, skipping ropes, clay for children's fun and recreational activities; tricycles, toy horses to ride and enjoy; white boards, markers, dusters, educational maps, and story books (panchtantra), play books to promote education and learning skills; fruit and other nutritional supplements to support their health, development and overall wellbeing; weighing machines and height gauges to monitor children's growth, first aid boxes for medical needs, hand wash and sanitizers for maintaining hygiene, furniture (kidney-shaped tables and chairs) for children to sit and perform different activities, utensils (plates, saucers, spoons, glasses) for smooth functioning of daily routines and steel boxes for storage.

Until now, CSJMU has strengthened 265 Anganwadi centres in Kanpur. As part of this initiative, Anganwadis from Etawah and Farrukhabad districts were also empowered with the kits to nurture their children.