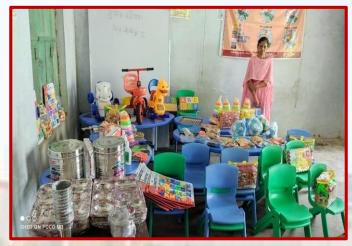

#### d-Practice:

Through this programme, CSJMU aims to provide sweet moments and merriment associated with childhood to the children at Anganwadi centres. Through the University's circular, CSJMU students and faculty are encouraged to celebrate their birthdays with children at these centres. Birthdays of children attached to the centres is also celebrated to help them experience childhood joy. Furthermore, the university also tries to recreate the same levels of imagination and facilities in our Anganwadi children as convent-going children receive. To do this, as part of a group effort, several University members joined forces and developed a list of aesthetically pleasing materials in the form of a 'kit', which helps both children's growth and education in addition to making them happy, upgrading their learning ability and improving their quality of life. A typical kit contains toys (numbers, blocks, animals, rings, balls), puzzle games, skipping ropes, clay for children's fun and recreational activities; tricycles, toy horses to ride and enjoy; white boards, markers, dusters, educational maps, and story books (panchtantra), play books to promote education and learning skills; fruit and other nutritional supplements to support their health, development and overall wellbeing; weighing machines and height gauges to monitor children's growth, first aid boxes for medical needs, hand wash and sanitizers for maintaining hygiene, furniture (kidney-shaped tables and chairs) for children to sit and perform different activities, utensils (plates, saucers, spoons, glasses) for smooth functioning of daily routines and steel boxes for storage.

Until now, CSJMU has strengthened 265 Anganwadi centres in Kanpur. As part of this initiative, Anganwadis from Etawah and Farrukhabad districts were also empowered with the kits to nurture their children.