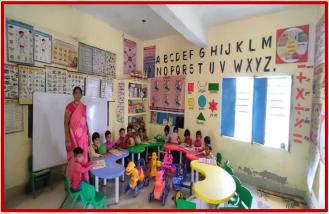

#### d-Practice:

Through this programme, CSJMU aims to provide sweet moments and merriment associated with childhood to the children at Anganwadi centres. Through the University's circular, CSJMU students and faculty are encouraged to celebrate their birthdays with children at these centres. Birthdays of children attached to the centres is also celebrated to help them experience childhood joy. Furthermore, the university also tries to recreate the same levels of imagination and facilities in our Anganwadi children as convent-going children receive. To do this, as part of a group effort, several University members joined forces and developed a list of aesthetically pleasing materials in the form of a 'kit', which helps both children's growth and education in addition to making them happy, upgrading their learning ability and improving their quality of life. A typical kit contains toys (numbers, blocks, animals, rings, balls), puzzle games, skipping ropes, clay for children's fun and recreational activities; tricycles, toy horses to ride and enjoy; white boards, markers, dusters, educational maps, and story books (panchtantra), play books to promote education and learning skills; fruit and other nutritional supplements to support their health, development and overall wellbeing; weighing machines and height gauges to monitor children's growth, first aid boxes for medical needs, hand wash and sanitizers for maintaining hygiene, furniture (kidney-shaped tables and chairs) for children to sit and perform different activities, utensils (plates, saucers, spoons, glasses) for smooth functioning of daily routines and steel boxes for storage.

Until now, CSJMU has strengthened 265 Anganwadi centres in Kanpur. As part of this initiative, Anganwadis from Etawah and Farrukhabad districts were also empowered with the kits to nurture their children.