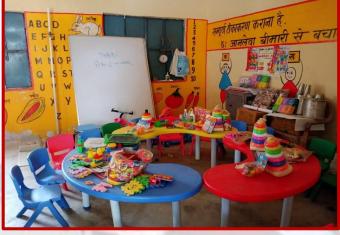

#### d-Practice:

Through this programme, CSJMU aims to provide sweet moments and merriment associated with childhood to the children at Anganwadi centres. Through the University's circular, CSJMU students and faculty are encouraged to celebrate their birthdays with children at these centres. Birthdays of children attached to the centres is also celebrated to help them experience childhood joy. Furthermore, the university also tries to recreate the same levels of imagination and facilities in our Anganwadi children as convent-going children receive. To do this, as part of a group effort, several University members joined forces and developed a list of aesthetically pleasing materials in the form of a 'kit', which helps both children's growth and education in addition to making them happy, upgrading their learning ability and improving their quality of life. A typical kit contains toys (numbers, blocks, animals, rings, balls), puzzle games, skipping ropes, clay for children's fun and recreational activities; tricycles, toy horses to ride and enjoy; white boards, markers, dusters, educational maps, and story books (panchtantra), play books to promote education and learning skills; fruit and other nutritional supplements to support their health, development and overall wellbeing; weighing machines and height gauges to monitor children's growth, first aid boxes for medical needs, hand wash and sanitizers for maintaining hygiene, furniture (kidney-shaped tables and chairs) for children to sit and perform different activities, utensils (plates, saucers, spoons, glasses) for smooth functioning of daily routines and steel boxes for storage.