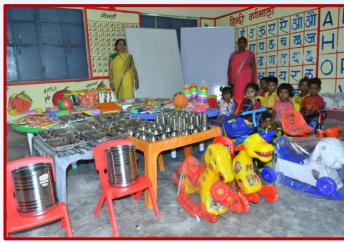

#### d-Practice:

Through this programme, CSJMU aims to provide sweet moments and merriment associated with childhood to the children at Anganwadi centres. Through the University's circular, CSJMU students and faculty are encouraged to celebrate their birthdays with children at these centres. Birthdays of children attached to the centres is also celebrated to help them experience childhood joy. Furthermore, the university also tries to recreate the same levels of imagination and facilities in our Anganwadi children as convent-going children receive. To do this, as part of a group effort, several University members joined forces and developed a list of aesthetically pleasing materials in the form of a 'kit', which helps both children's growth and education in addition to making them happy, upgrading their learning ability and improving their quality of life. A typical kit contains toys (numbers, blocks, animals, rings, balls), puzzle games, skipping ropes, clay for children's fun and recreational activities; tricycles, toy horses to ride and enjoy; white boards, markers, dusters, educational maps, and story books (panchtantra), play books to promote education and learning skills; fruit and other nutritional supplements to support their health, development and overall wellbeing; weighing machines and height gauges to monitor children's growth, first aid boxes for medical needs, hand wash and sanitizers for maintaining hygiene, furniture (kidney-shaped tables and chairs) for children to sit and perform different activities, utensils (plates, saucers, spoons, glasses) for smooth functioning of daily routines and steel boxes for storage.