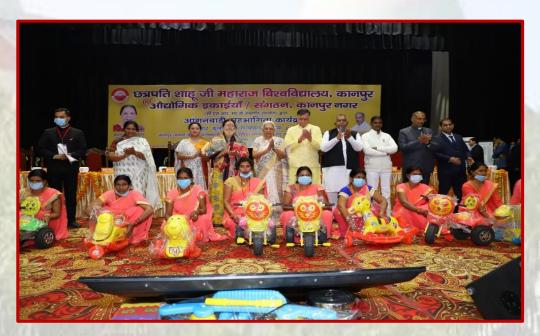

Fig. 2- Distribution of anganwadi kits to anganwadi workers for strengthening of anganwadi centres on 25 November 2021 by Honorable chancellor & Governor of Uttar Pradesh Smt. Anandiben Patel Ji, Shri. Satish Mahana, Cabinet Minister, Smt. Neelima Katiyar, Minister of State and Smt. Pramila Pandey, Mayor of Kanpur, Shri. Devendra Singh Bhole, Member of Parliament etc.