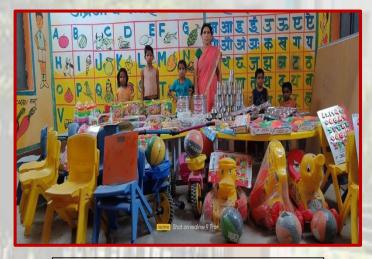

#### d-Practice:

Through this programme, CSJMU aims to provide sweet moments and merriment associated with childhood to the children at Anganwadi centres. Through the University's circular, CSJMU students and faculty are encouraged to celebrate their birthdays with children at these centres. Birthdays of children attached to the centres is also celebrated to help them experience childhood joy. Furthermore, the university also tries to recreate the same levels of imagination and facilities in our Anganwadi children as convent-going children receive. To do this, as part of a group effort, several University members joined forces and developed a list of aesthetically pleasing materials in the form of a 'kit', which helps both children's growth and education in addition to making them happy, upgrading their learning ability and improving their quality of life. A typical kit contains toys (numbers, blocks, animals, rings, balls), puzzle games, skipping ropes, clay for children's fun and recreational activities; tricycles, toy horses to ride and enjoy; white boards, markers, dusters, educational maps, and story books (panchtantra), play books to promote education and learning skills; fruit and other nutritional supplements to support their health, development and overall wellbeing; weighing machines and height gauges to monitor children's growth, first aid boxes for medical needs, hand wash and sanitizers for maintaining hygiene, furniture (kidney-shaped tables and chairs) for children to sit and perform different activities, utensils (plates, saucers, spoons, glasses) for smooth functioning of daily routines and steel boxes for storage.

Until now, CSJMU has strengthened 265 Anganwadi centres in Kanpur. As part of this initiative, Anganwadis from Etawah and Farrukhabad districts were also empowered with the kits to nurture their children.