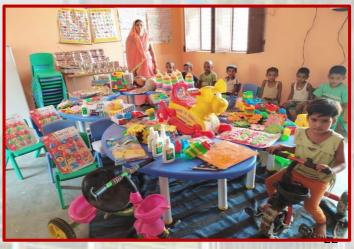

#### d-Practice:

Through this programme, CSJMU aims to provide sweet moments and merriment associated with childhood to the children at Anganwadi centres. Through the University's circular, CSJMU students and faculty are encouraged to celebrate their birthdays with children at these centres. Birthdays of children attached to the centres is also celebrated to help them experience childhood joy. Furthermore, the university also tries to recreate the same levels of imagination and facilities in our Anganwadi children as convent-going children receive. To do this, as part of a group effort, several University members joined forces and developed a list of aesthetically pleasing materials in the form of a 'kit', which helps both children's growth and education in addition to making them happy, upgrading their learning ability and improving their quality of life. A typical kit contains toys (numbers, blocks, animals, rings, balls), puzzle games, skipping ropes, clay for children's fun and recreational activities; tricycles, toy horses to ride and enjoy; white boards, markers, dusters, educational maps, and story books (panchtantra), play books to promote education and learning skills; fruit and other nutritional supplements to support their health, development and overall wellbeing; weighing machines and height gauges to monitor children's growth, first aid boxes for medical needs, hand wash and sanitizers for maintaining hygiene, furniture (kidney-shaped tables and chairs) for children to sit and perform different activities, utensils (plates, saucers, spoons, glasses) for smooth functioning of daily routines and steel boxes for storage.

Until now, CSJMU has strengthened 265 Anganwadi centres in Kanpur. As part of this initiative, Anganwadis from Etawah and Farrukhabad districts were also empowered with the kits to nurture their children.