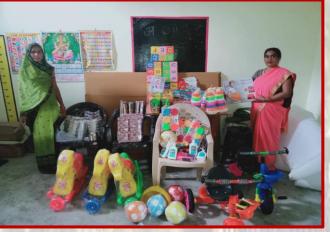

#### d-Practice:

Through this programme, CSJMU aims to provide sweet moments and merriment associated with childhood to the children at Anganwadi centres. Through the University's circular, CSJMU students and faculty are encouraged to celebrate their birthdays with children at these centres. Birthdays of children attached to the centres is also celebrated to help them experience childhood joy. Furthermore, the university also tries to recreate the same levels of imagination and facilities in our Anganwadi children as convent-going children receive. To do this, as part of a group effort, several University members joined forces and developed a list of aesthetically pleasing materials in the form of a 'kit', which helps both children's growth and education in addition to making them happy, upgrading their learning ability and improving their quality of life. A typical kit contains toys (numbers, blocks, animals, rings, balls), puzzle games, skipping ropes, clay for children's fun and recreational activities; tricycles, toy horses to ride and enjoy; white boards, markers, dusters, educational maps, and story books (panchtantra), play books to promote education and learning skills; fruit and other nutritional supplements to support their health, development and overall wellbeing; weighing machines and height gauges to monitor children's growth, first aid boxes for medical needs, hand wash and sanitizers for maintaining hygiene, furniture (kidney-shaped tables and chairs) for children to sit and perform different activities, utensils (plates, saucers, spoons, glasses) for smooth functioning of daily routines and steel boxes for storage.

Until now, CSJMU has strengthened 265 Anganwadi centres in Kanpur. As part of this initiative, Anganwadis from Etawah and Farrukhabad districts were also empowered with the kits to nurture their children.