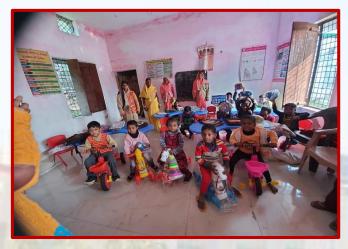

#### d-Practice:

Through this programme, CSJMU aims to provide sweet moments and merriment associated with childhood to the children at Anganwadi centres. Through the University's circular, CSJMU students and faculty are encouraged to celebrate their birthdays with children at these centres. Birthdays of children attached to the centres is also celebrated to help them experience childhood joy. Furthermore, the university also tries to recreate the same levels of imagination and facilities in our Anganwadi children as convent-going children receive. To do this, as part of a group effort, several University members joined forces and developed a list of aesthetically pleasing materials in the form of a 'kit', which helps both children's growth and education in addition to making them happy, upgrading their learning ability and improving their quality of life. A typical kit contains toys (numbers, blocks, animals, rings, balls), puzzle games, skipping ropes, clay for children's fun and recreational activities; tricycles, toy horses to ride and enjoy; white boards, markers, dusters, educational maps, and story books (panchtantra), play books to promote education and learning skills; fruit and other nutritional supplements to support their health, development and overall wellbeing; weighing machines and height gauges to monitor children's growth, first aid boxes for medical needs, hand wash and sanitizers for maintaining hygiene, furniture (kidney-shaped tables and chairs) for children to sit and perform different activities, utensils (plates, saucers, spoons, glasses) for smooth functioning of daily routines and steel boxes for storage.

Until now, CSJMU has strengthened 265 Anganwadi centres in Kanpur. As part of this initiative, Anganwadis from Etawah and Farrukhabad districts were also empowered with the kits to nurture their children.