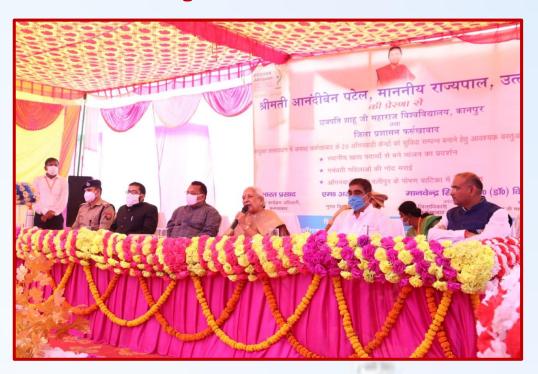

#### **Anganwadi Shahbhagita programme**

Fig. 1- Distribution of anganwadi kits to anganwadi workers for strengthening of anganwadi centres on 28 July 2021 by Honorable chancellor & Governor of Uttar Pradesh Smt. Anandiben Patel Ji, Honorable Chief Minister Shri Yogi Adityanath Ji, Shri. Satish Mahana, Cabinet Minister, Smt. Neelima Katiyar, Minister of State and Smt. Pramila Pandey, Mayor of Kanpur