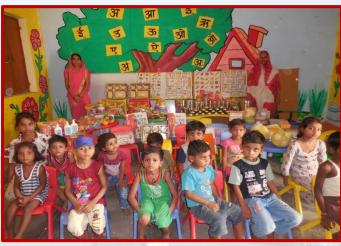

#### d-Practice:

Through this programme, CSJMU aims to provide sweet moments and merriment associated with childhood to the children at Anganwadi centres. Through the University's circular, CSJMU students and faculty are encouraged to celebrate their birthdays with children at these centres. Birthdays of children attached to the centres is also celebrated to help them experience childhood joy. Furthermore, the university also tries to recreate the same levels of imagination and facilities in our Anganwadi children as convent-going children receive. To do this, as part of a group effort, several University members joined forces and developed a list of aesthetically pleasing materials in the form of a 'kit', which helps both children's growth and education in addition to making them happy, upgrading their learning ability and improving their quality of life. A typical kit contains toys (numbers, blocks, animals, rings, balls), puzzle games, skipping ropes, clay for children's fun and recreational activities; tricycles, toy horses to ride and enjoy; white boards, markers, dusters, educational maps, and story books (panchtantra), play books to promote education and learning skills; fruit and other nutritional supplements to support their health, development and overall wellbeing; weighing machines and height gauges to monitor children's growth, first aid boxes for medical needs, hand wash and sanitizers for maintaining hygiene, furniture (kidney-shaped tables and chairs) for children to sit and perform different activities, utensils (plates, saucers, spoons, glasses) for smooth functioning of daily routines and steel boxes for storage.

Until now, CSJMU has strengthened 265 Anganwadi centres in Kanpur. As part of this initiative, Anganwadis from Etawah and Farrukhabad districts were also empowered with the kits to nurture their children.