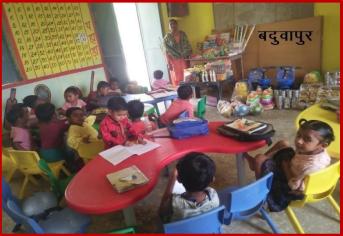

#### d-Practice:

Through this programme, CSJMU aims to provide sweet moments and merriment associated with childhood to the children at Anganwadi centres. Through the University's circular, CSJMU students and faculty are encouraged to celebrate their birthdays with children at these centres. Birthdays of children attached to the centres is also celebrated to help them experience childhood joy. Furthermore, the university also tries to recreate the same levels of imagination and facilities in our Anganwadi children as convent-going children receive. To do this, as part of a group effort, several University members joined forces and developed a list of aesthetically pleasing materials in the form of a 'kit', which helps both children's growth and education in addition to making them happy, upgrading their learning ability and improving their quality of life. A typical kit contains toys (numbers, blocks, animals, rings, balls), puzzle games, skipping ropes, clay for children's fun and recreational activities; tricycles, toy horses to ride and enjoy; white boards, markers, dusters, educational maps, and story books (panchtantra), play books to promote education and learning skills; fruit and other nutritional supplements to support their health, development and overall wellbeing; weighing machines and height gauges to monitor children's growth, first aid boxes for medical needs, hand wash and sanitizers for maintaining hygiene, furniture (kidney-shaped tables and chairs) for children to sit and perform different activities, utensils (plates, saucers, spoons, glasses) for smooth functioning of daily routines and steel boxes for storage.

Until now, CSJMU has strengthened 265 Anganwadi centres in Kanpur. As part of this initiative, Anganwadis from Etawah and Farrukhabad districts were also empowered with the kits to nurture their children.