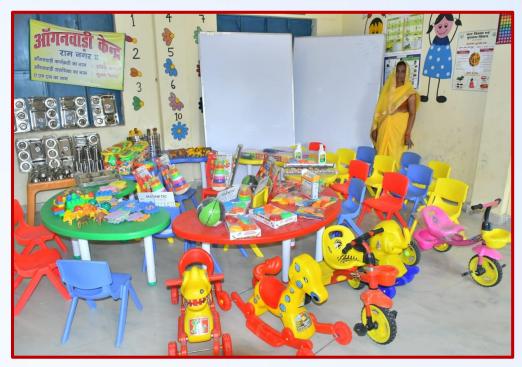

#### d-Practice:

Through this programme, CSJMU aims to provide sweet moments and merriment associated with childhood to the children at Anganwadi centres. Through the University's circular, CSJMU students and faculty are encouraged to celebrate their birthdays with children at these centres. Birthdays of children attached to the centres is also celebrated to help them experience childhood joy. Furthermore, the university also tries to recreate the same levels of imagination and facilities in our Anganwadi children as convent-going children receive. To do this, as part of a group effort, several University members joined forces and developed a list of aesthetically pleasing materials in the form of a 'kit', which helps both children's growth and education in addition to making them happy, upgrading their learning ability and improving their quality of life. A typical kit contains toys (numbers, blocks, animals, rings, balls), puzzle games, skipping ropes, clay for children's fun and recreational activities; tricycles, toy horses to ride and enjoy; white boards, markers, dusters, educational maps, and story books (panchtantra), play books to promote education and learning skills; fruit and other nutritional supplements to support their health, development and overall wellbeing; weighing machines and height gauges to monitor children's growth, first aid boxes for medical needs, hand wash and sanitizers for maintaining hygiene, furniture (kidney-shaped tables and chairs) for children to sit and perform different activities, utensils (plates, saucers, spoons, glasses) for smooth functioning of daily routines and steel boxes for storage.

Until now, CSJMU has strengthened 265 Anganwadi centres in Kanpur. As part of this initiative, Anganwadis from Etawah and Farrukhabad districts were also empowered with the kits to nurture their children.