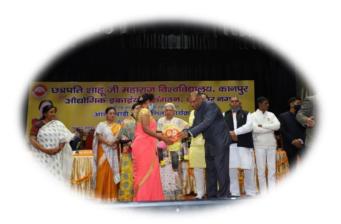

# Strengthening of Anganwadis Distribution of anganwadi kits to anganwadi workers for strengthening of anganwadis on 25 November 2021 by Honorable Governor of Uttar Pradesh Smt. Anandiben Patel Ji

Uttar Pradesh State University (Formerly Kanpur University, Kanpur 208024)
www.csjmu.ac.in