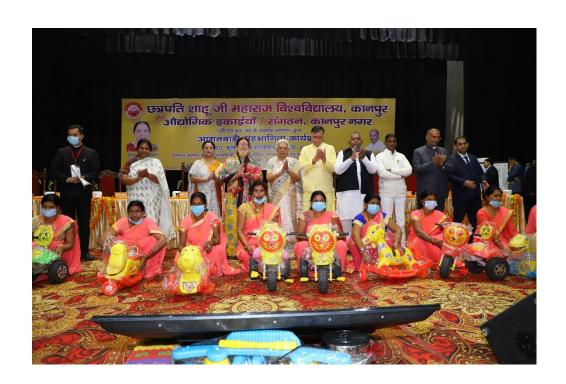

#### 22 March 2023

Distribution of Anganwadi Kits to Anganwadi Workers by Honorable Governor Uttar Pradesh Smt. Annandiben Patel, Shri. Yogendra Upadhyay, Cabinet Minister, Smt. Rajni Tiwari, Minister of State, and Prof. Vinay Kumar Pathak, Vice-Chancellor on 22 March 2023