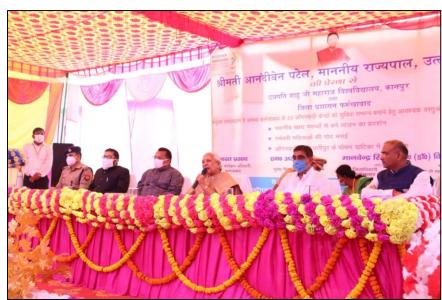

#### 22 March 2023

Distribution of Anganwadi Kits to Anganwadi Workers by Honorable Governor Uttar Pradesh Smt. Annandiben Patel, Shri. Yogendra Upadhyay, Cabinet Minister, Smt. Rajni Tiwari, Minister of State, and Prof. Vinay Kumar Pathak, Vice-Chancellor on 22 March 2023