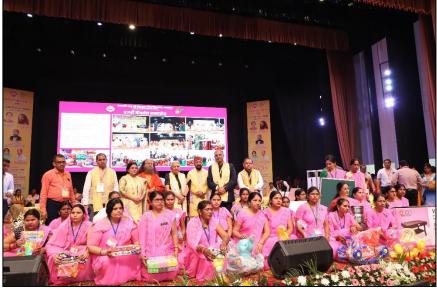

# Strengthening of Anganwadis Distribution of anganwadi kits to anganwadi workers for strengthening of anganwadis on 25 November 2021 by Honorable Governor of Uttar Pradesh Smt. Anandiben Patel Ji

Uttar Pradesh State University (Formerly Kanpur University, Kanpur 208024)
www.csjmu.ac.in