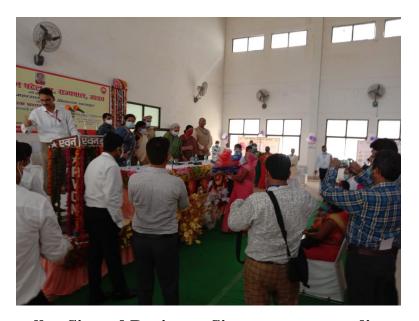

#### c-Context

To improve the foundation of underprivileged education and learning in the nation, it is imperative to make the Anganwadi centers equipped with the necessary tools and facilities. Having this goal in hand, a remarkable initiative at CSJMU was initiated by the Honorable Chancellor, Madam Smt. Anandiben Patel, on the 28th of July, 2021. Since then, honorable Vice Chancellor Prof Vinay Kumar Pathak and his team have been continuously working hard to empower Anganwadis by providing them with materials and supporting their program in every possible way. In support of the development, education, and equal treatment of children, as well as creating a healthy nutritional and creative environment for children, CSJMU has always done its utmost to lay the foundations for proper physical, psychological and social development. Bringing its support to the Anganwadi initiative, the University is implementing their goals and strengthening the niche of improving rural child care in our country through the implementation and strengthening of the program.