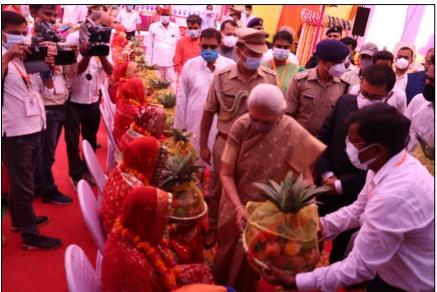

# Strengthening of Anganwadis Distribution of anganwadi kits to anganwadi workers for strengthening of anganwadis on 25 November 2021 by Honorable Governor of Uttar Pradesh Smt. Anandiben Patel Ji

Uttar Pradesh State University (Formerly Kanpur University, Kanpur 208024)
www.csjmu.ac.in