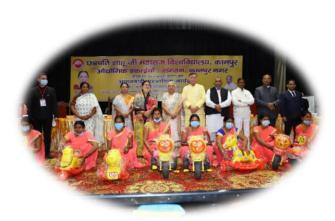

#### 22 March 2023

Distribution of Anganwadi Kits to Anganwadi Workers by Honorable Governor Uttar Pradesh Smt. Annandiben Patel, Shri. Yogendra Upadhyay, Cabinet Minister, Smt. Rajni Tiwari, Minister of State, and Prof. Vinay Kumar Pathak, Vice-Chancellor on 22 March 2023