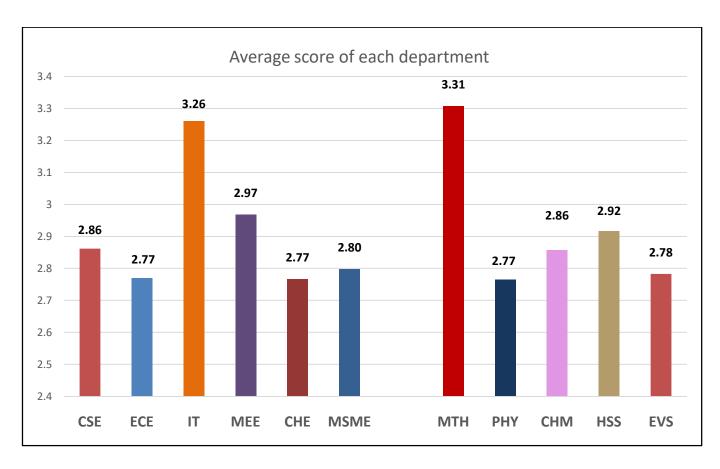

## B. Tech Student Feedback Scores (UIET) (1<sup>st</sup>, 2<sup>nd</sup>, 3<sup>rd</sup>, 4<sup>th</sup> Year) – 2021-22 2<sup>nd</sup> (Even) semester

**Average Institute Score = 2.99** 

**Maximum Score = 4.00** 