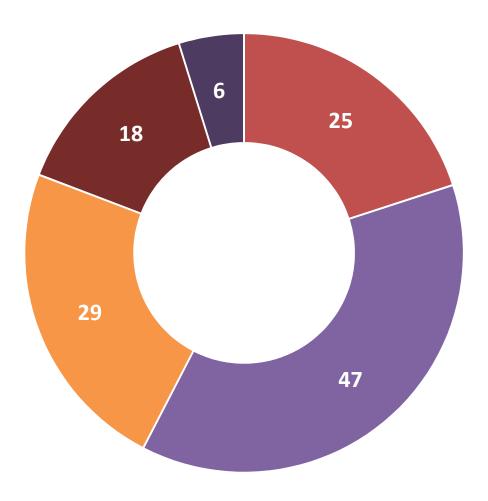

- No of courses above 3.5
- No of courses below 3.5 but above or equal to 3.0
- No of courses below 3 but above or equal to 2.5
- No of courses below 2.5 but above or equal to 2.0
- No of courses below 2